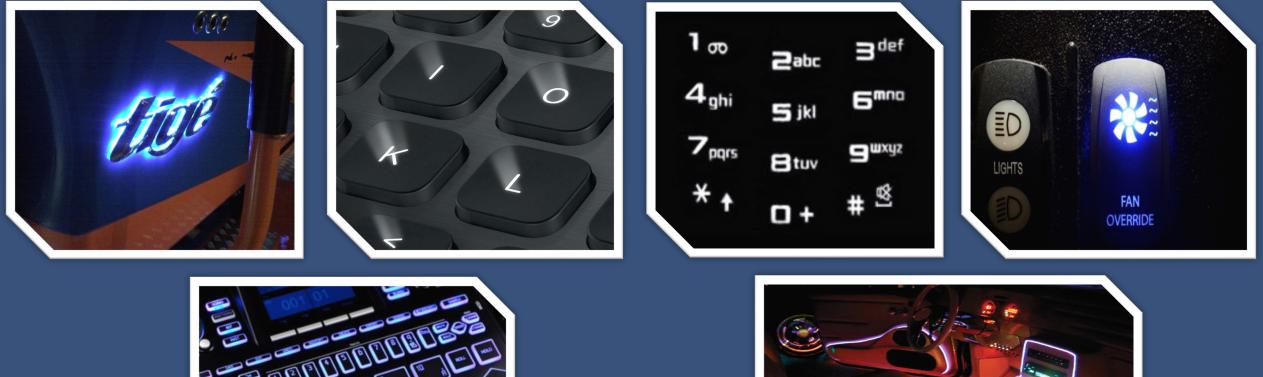

#### Possibilities

• Illuminate logos, fine print, symbols, borders, etc. without light creep.

 Illuminate multiple shapes and symbols with one single LED.

• Fix the technology into any surface that has room for one small side-fire LED.

### Why use Light Guide Film?

- More **flexible** than traditional LED or EL lamp methods
- More **customizable** anything you can etch, you can light

• Fit into thinner, smaller places

Cost Effective & Minimal Tooling Costs