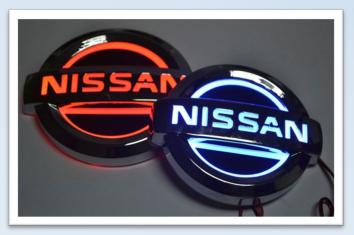

#### Possibilities

• Illuminate logos, fine print, symbols, borders, etc. without light creep.

 Illuminate multiple shapes and symbols with one single LED.

• Fix the technology into any surface that has room for one small side-fire LED.