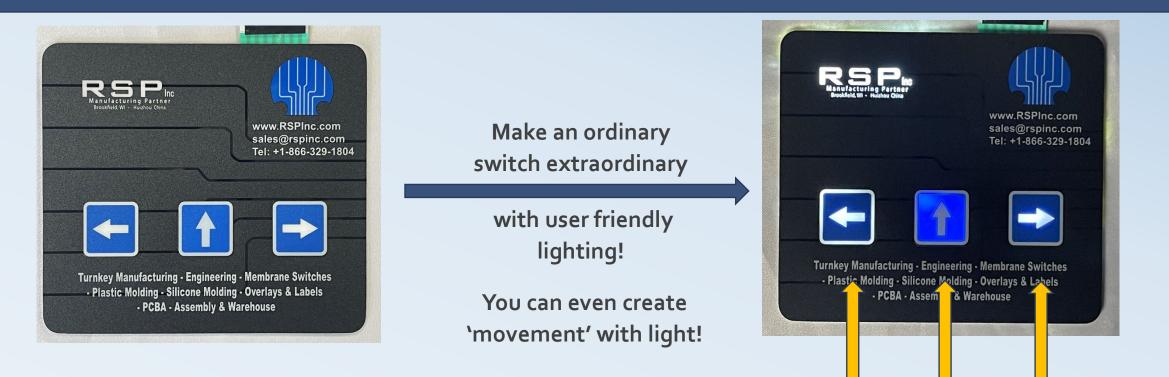

### Why use Light Guide Film?

Choose from fully illuminated, soft lighting, or icon lighting only! Flexible design options. LGF technology is very flexible in its uses, but also offers a cost-effective method to traditional LED methods of backlighting.

#### Possibilities

• Illuminate logos, fine print, symbols, borders, etc. without light creep.

 Illuminate multiple shapes and symbols with one single LED.

• Fix the technology into any surface that has room for one small side-fire LED.

### Why use Light Guide Film?

- More **flexible** than traditional LED or EL lamp methods
- More **customizable** anything you can etch, you can light

• Fit into thinner, smaller places

Cost Effective & Minimal Tooling Costs