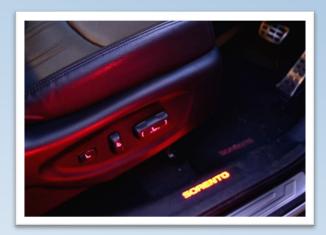

#### Possibilities

• Illuminate logos, fine print, symbols, borders, etc. without light creep.

 Illuminate multiple shapes and symbols with one single LED.

• Fix the technology into any surface that has room for one small side-fire LED.

### Why use Light Guide Film?

- More **flexible** than traditional LED or EL lamp methods
- More **customizable** anything you can etch, you can light

• Fit into thinner, smaller places

Cost Effective & Minimal Tooling Costs