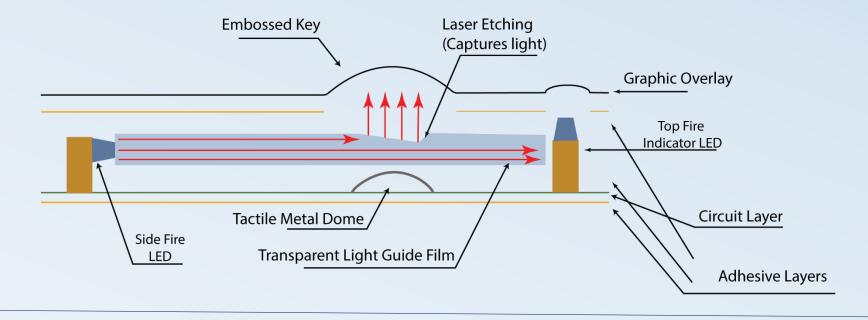

## How it Works: Step x Step

Step 1: Laser etch and remove material from a thin plastic Light Guide Film (grey layer below). Etching at varying depths allows for all items to be lit by the same LED.

**Step 2**: Light from an LED is shot sideways (side-fire LED) into the thickness of the Light Guide Film.

**Step 3**: Light travels down the length of the film until it hits a pocket of laser etched material. At this point, light is trapped in the laser etching, illuminating the pocket of removed material. Light not trapped by the first etching continues traveling to the next laser etching, which will be at a lower depth in the film.

Step 4: This process continues until all pockets are illuminated.