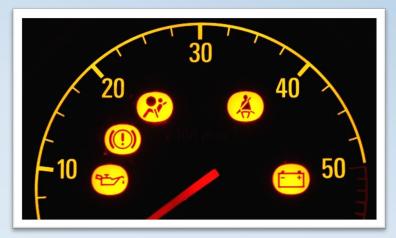

#### Possibilities

• Illuminate logos, fine print, symbols, borders, etc. without light creep.

 Illuminate multiple shapes and symbols with one single LED.

• Fix the technology into any surface that has room for one small side-fire LED.