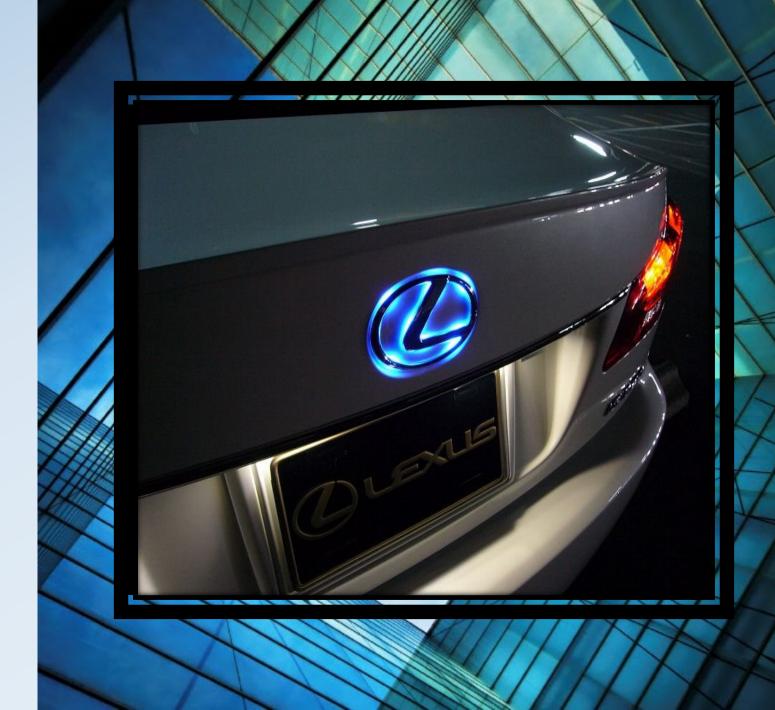

#### Possibilities

• Illuminate logos, fine print, symbols, borders, etc. without light creep.

 Illuminate multiple shapes and symbols with one single LED.

• Fix the technology into any surface that has room for one small side-fire LED.

### Why use Light Guide Film?

- More **flexible** than traditional LED or EL lamp methods
- More **customizable** anything you can etch, you can light

• Fit into thinner, smaller places

Cost Effective & Minimal Tooling Costs